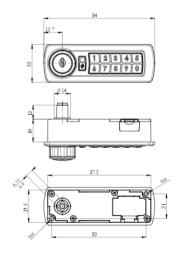

## **Technical Drawing**

## **Optional Features**

Available with Remote Allocation System (RAS)

| Options      |            |             |            |          |             |
|--------------|------------|-------------|------------|----------|-------------|
| Product Code | Body Width | Body Height | Body Depth | Movement | Body Length |
| 3700         | 94         | 32          | 19         | 90°      | 12          |