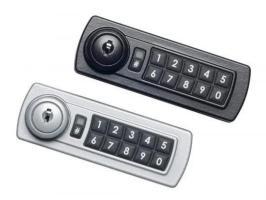

## **Product Description**

The Gemini 3700 digital combination lock is a small, easy to use electronic lock that is available in either digital or mechanical form. Both versions share the same profile and fixing template, giving maximum flexibility and choice at the point of installation.

- Black, white or silver colour
- Flush or surface mounting
- Vertical, left and right hand fixing
   Four digit User Code
   Eight digit Master Code

- Public or private modes
- LED indicator lights
- Battery condition indicator
- Steel override key
  1 x 1/2 AA 3.6V Battery (included)