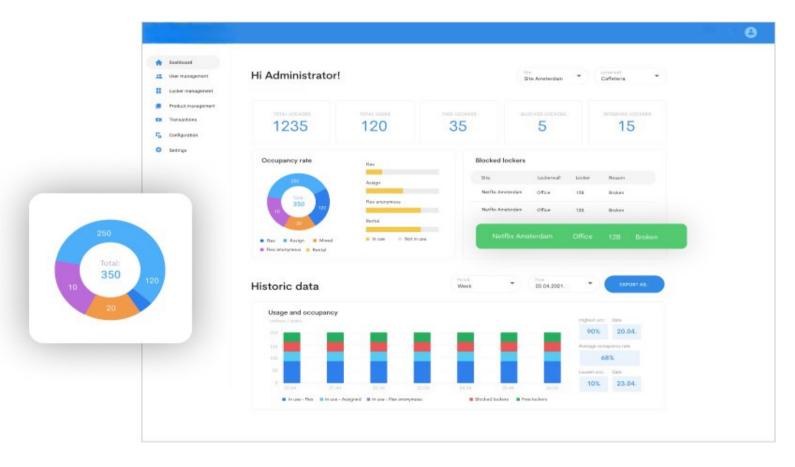

### Functions included with the Keynius subscription

- Fully user management & integration with Keynius online portal
- User can operate the lock with Smartphone (iOS or Android)
- Remote management of the lockers via Keynius Admin APP (BLE)
- Advanced lock setting & user modes like auto un-lock mode

#### Functions included without subscription

- via Keynius App, free download
- Left or right-handed setting
- Reset & delete user(s)
- Setting for public mode (flex user) or private mode (assigned use)