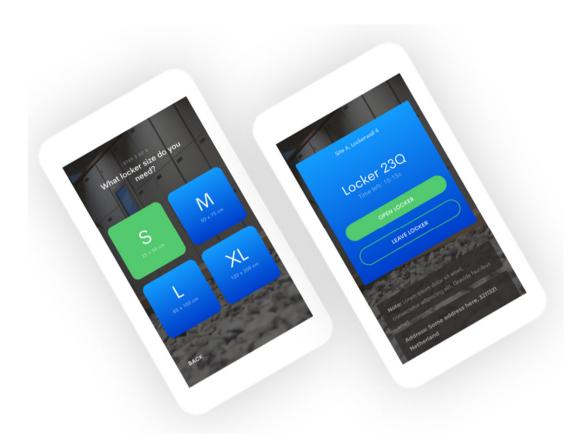

### ≻'Leo' Pin-Code & RFID

With the new range of battery-operated locks, Keynius provide simple installation for new or retrofit projects. A high security keyless locking solution for lockers and cabinets using either Keypad or RFID functionality. The locks are surface mounted and supports companies with ease of use, secure locking solutions by eliminating key management problems and enhancing overall user experience.

The locks are stylish, easy to retrofit and competitively priced to offer great value for money. Using BLE (Bluetooth Low Energy) in combination with a smartphone or tablet connected to the Keynius cloud, all locks can be set, assigned and operated.

As administrator locks can be individually assigned, but also per locker wall or complete group. The Keynius Admin app gives full control and reporting options, with minimal effort.

Claiming and operating the locks is easy, making it perfect for flexible use occasions such as events and festivals.