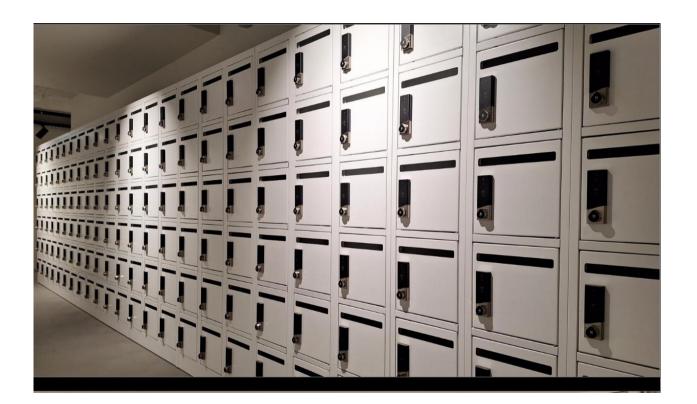

### ≻'Leo' Pin-Code & RFID

With the new range of battery-operated locks, Keynius provide simple installation for new or retrofit projects. A high security keyless locking solution for lockers and cabinets using either Keypad or RFID functionality. The locks are surface mounted and supports companies with ease of use, secure locking solutions by eliminating key management problems and enhancing overall user experience.

The locks are stylish, easy to retrofit and competitively priced to offer great value for money. Using BLE (Bluetooth Low Energy) in combination with a smartphone or tablet connected to the Keynius cloud, all locks can be set, assigned and operated.

With the 'Leo' battery lock, reduction in facilities management costs, greater efficiency and control of storage units lies ahead.