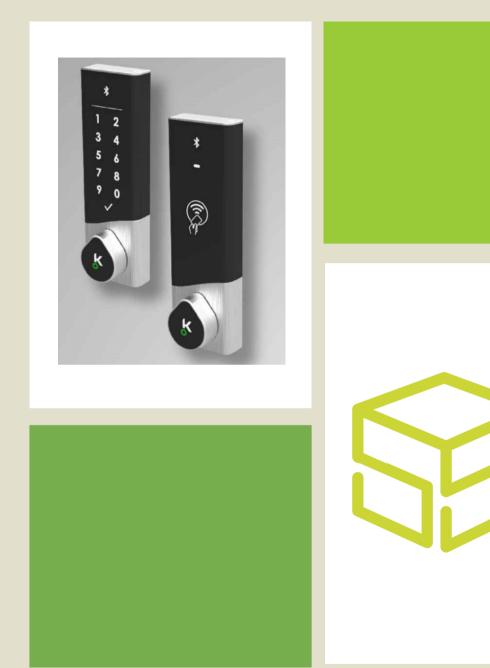

### Smart Battery Lock 'LEO' Pin-Code & RFID

The network-controlled lock without the need for a network.

#### Features

- Slim Design, solid contraction of brushed steel and coated ABS
- Capacitive touch with sound and light indication
- NO Wi-Fi network needed. BLE (Bluetooth Low Energy) operated
- Easy to manage with the Keynius Admin app connected to Keynius Cloud
- Emergency opening via USB-c adapter with battery pack
- Battery life up to 5 years (4 x AA penlite batteries included)
- PIN Code or RFID controlled
- Expandable with advanced management functions