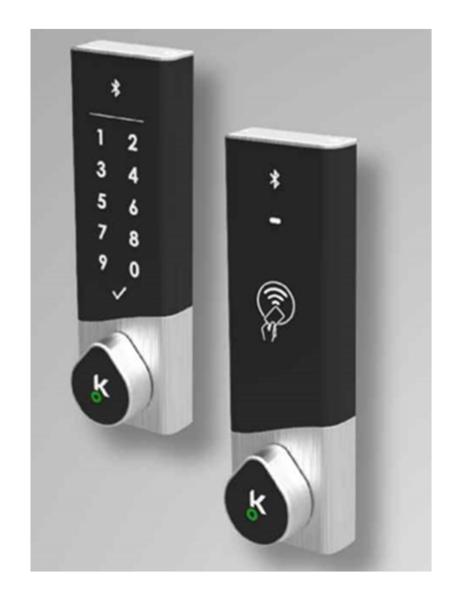

### Smart Battery Lock 'LEO' Pin-Code & RFID

The network-controlled lock without the need for a network.

#### Features

- Slim Design, solid contraction of brushed steel and coated ABS
- Capacitive touch with sound and light indication
- NO Wi-Fi network needed. BLE (Bluetooth Low Energy) operated
- Easy to manage with the Keynius Admin app connected to Keynius Cloud
- Emergency opening via USB-c adapter with battery pack
- Battery life up to 5 years (4 x AA penlite batteries included)
- PIN Code or RFID controlled
- Expandable with advanced management functions