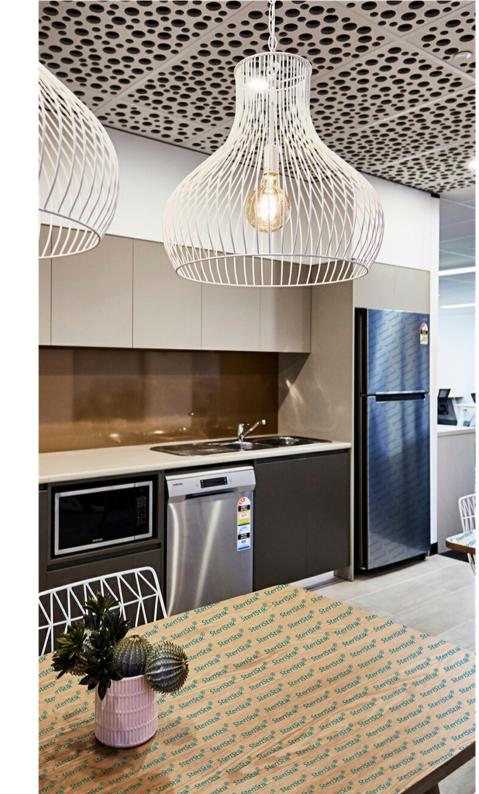

Our anti-bacterial film has no limit where it can be used, with numerous options to choose within your workplace.

- Desks
- Lockers
- Lift panels
- Bathroom doors
- Kitchen/Breakout areas
- Printing stations
- Bannisters

## Visiblility

It is important to be able to visibly see what surface areas have been covered with SteriStik, so we have made our product eyecatching enough to differentiate a desk covered with SteriStik versus a desk without, for your safety. All SteriStik products come standard with our logo imprinted across, but we also offer bespoke colour options, to suit your office decor.