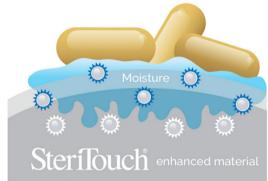

#### The Science behind SteriStik

SteriStik uses SteriTouch antibacterial additives which eradicate the bacteria that causes contamination and infection

The SteriTouch treated surface continuously releases silver ions which attack bacteria by destabilising cell membranes, preventing respiration and inhibiting cell division.

SteriStik film has been tested by an independent laboratory, demonstrating 99.9% efficacy against bacteria including Staphylococcus aureus and E.Coli.